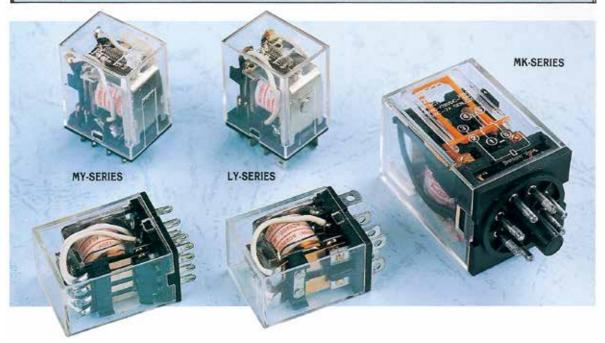

## **RELAY**

|                               |             | MY SERIES                        |      |      | LY SERIES                        |                    |                    | MK SERIES                     |       |
|-------------------------------|-------------|----------------------------------|------|------|----------------------------------|--------------------|--------------------|-------------------------------|-------|
| MODEL                         |             | MY-2                             | MY-3 | MY-4 | LY-2                             | LY-3               | LY-4               | MK2P4                         | MK3P4 |
| EXTERNAL<br>DIMENSION<br>(mm) | L<br>W<br>H | 27.6<br>21.5<br>34               |      |      | 27.6<br>21.5<br>36               | 27.6<br>31.5<br>36 | 27.6<br>41.5<br>36 | 34.7<br>34.7<br>52            |       |
| CONTACT FORM                  |             | 2A2B                             | 3A3B | 4A4B | 2A2B                             | 3A38               | 4A4B               | 2A2B                          | 3A3B  |
| CONTACT CAPACITY              |             | 28V DC 220V AC                   |      |      | 28V DC 220V AC                   |                    |                    | 28V DC 220V AC                |       |
|                               |             | 5A                               |      | 3A   | 15A10A                           | 10A                |                    | 10A 5A                        |       |
| COIL<br>VOLTAGE               | DC          | 6,12,24,36,110 V                 |      |      | 6,12,24,36,48,110V               |                    |                    | 6,12,24,48,60,110,220V        |       |
|                               | AC          | 6,12,24,36,110,220V              |      |      | 6,12,24,36,48,110,220V           |                    |                    | 6,12,24,36,48,110,127,220,380 |       |
| CONTACT RESISTANCE            |             | ≤ 50mΩ                           |      |      | ≤ 50mΩ                           |                    |                    | ≤ 50mΩ                        |       |
| INSULATION RESISTANCE         |             | ≥ 1000MΩ                         |      |      | ≥ 1000MQ                         |                    |                    | ≥ 500MΩ                       |       |
| DIELECTRIC STRENGTH           |             | 1000V AC 50/60Hz                 |      |      | 1500 AC 50/60 Hz                 |                    |                    | 1500V AC 50/60Hz              |       |
| SERVICE LIFE                  | MECHANICAL  | 10,000,000                       |      |      | 10,000,000                       |                    |                    | 10,000,000                    |       |
|                               | ELECTRICAL  | 100,000                          |      |      | 100,000                          |                    |                    | 100,000                       |       |
| TERMINAL                      |             | OUTLET AND PRINTED-CIRCUIT BOARD |      |      | OUTLET AND PRINTED-CIRCUIT BOARD |                    |                    | OUTLET SOLDER                 |       |