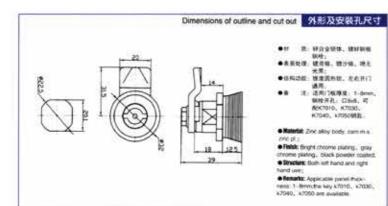

## Dimensions of outline and cut out 外形及安裝孔尺寸

●材 : 现: 研究全征体、舞母、研究、破碎实效的校。

●表面处理: 提売協、請炒協、規工光常;●協构功能: 密封等水面用干面號 能芯有高种之分、在 在开门通用:

注: 納除并孔109x8.可能A7010、x2000、x7040. KY050MBs Mr. Zinc alloy body. nut and key, cam m.s. zinc pt.,

· Fields Bright civione plating, gray chrome plating, black powder coaled:

• Strecture: With smalled and waterproof functions, available in four types of inserts, both left hand and right hand use,

● Remarks: This key x7010, x7030, x7040, x7050 are