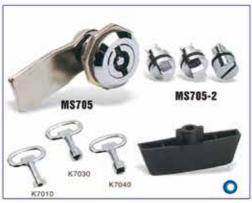

  • Stricture: Push button lock, the h-
- andle pops up to open the cabinet door, left hand or right hand use adustable stopper height:
- Remarks: Applicable panel thicksess: 1-5ess

- M. HORNE, wie, tr . 11
- · 化美; ●组构功能; 西布丰面额, 左右开门
- 通用。可调节门板效果 .. III 适用门板厚度: 1-6mm
- Material: Zinc alley body and nut.
  Insert m.s. zinc pt.;
- Field: Bright strome plating. gray chrome plating, black powder coated • Streeture: Both left hand, and right
- hand use -adjustable cam; Bereafts: Applicable panel trickness: 1-5mm