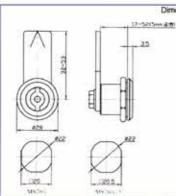

- 清: 经企业银体、银锌钢铁 ... 製物: ●表面处理: 複合体、確立体、根光
- 充集; ●採稅功能、按領領地式平面額。平
- 杨谦起取可打开场门。 有左右开门之分。取特 可调节止口高度; 注:适用门板厚度; 1-5cmm。
- · Material: Zing alloy body, cam m.s.
- · Finish: Dright chrome plating. gray chrome plating, black powder coated.

  • Stricture: Push button lock, the h-
- andle pops up to open the cabinet door, left hand or right hand use adustable stopper height:
- Remarks: Applicable panel thicksess: 1-5ess

- M. HORNE, wie, tr . 11
- · 化美; ●组构功能; 西布丰面额, 左右开门
- 通用。可调节门板效果 .. III 适用门板厚度: 1-6mm
- Material: Zinc alley body and nut.
  Insert m.s. zinc pt.;
- Field: Bright strome plating. gray chrome plating, black powder coated • Streeture: Both left hand, and right
- hand use -adjustable cam; Bereafts: Applicable panel trickness: 1-5mm