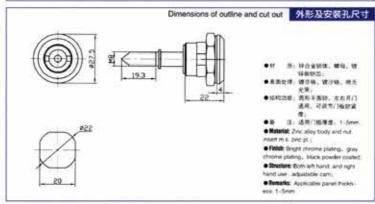

## Dimensions of outline and cut out 外形及安裝孔尺寸

●材 : 现: 研究全征体、舞母、研究、破碎实效的校。

●表面处理: 提売協、請炒協、規工光常;●協构功能: 密封等水面用干面號 能芯有高种之分、在 在开门通用:

注: 納除并孔109x8.可能A7010、x2000、x7040. KY050MBs Mr. Zinc alloy body. nut and key, cam m.s. zinc pt.,

· Fields Bright civione plating, gray chrome plating, black powder coaled:

• Strecture: With smalled and waterproof functions, available in four types of inserts, both left hand and right hand use,

● Remarks: This key x7010, x7030, x7040, x7050 are