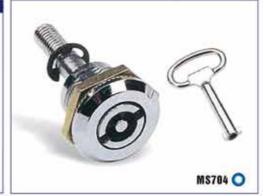

# HARDWARE FOR INDUSTRY

- ●# R. WORMS, WHEN 級性; ●表面处理: 健疫等, 健沙場、地光
- 关票; ●结构动能: 推定圆形径, 在在开门
- 通用。 注:适用门板排放:t-down。 解检开孔: 日848、司 6647010、67030。 67040、67050研覧
- Material: Zinc alloy body, cam m.a.
- Finish: Bright cheems plating, gray strome plating, black position coated. • Structure: Both left hand and right hand user;
- · Remarks: Applicable panel this ness 1 -8mm,the key k7010 , k7030 , k7040 , k7050 are available