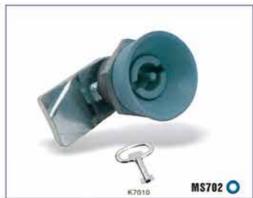

## Dimensions of outline and cut out 外形及安裝孔尺寸

●材 : 现: 研究全征体、舞母、研究、破碎实效的校。

●表面处理: 提売協、請炒協、規工光常;●協构功能: 密封等水面用干面號 能芯有高种之分、在 在开门通用:

注: 納除并孔109x8.可能A7010、x2000、x7040. KY050MBs Mr. Zinc alloy body. nut and key, cam m.s. zinc pt.,

· Fields Bright civione plating, gray chrome plating, black powder coaled:

• Strecture: With smalled and waterproof functions, available in four types of inserts, both left hand and right hand use,

● Remarks: This key x7010, x7030, x7040, x7050 are