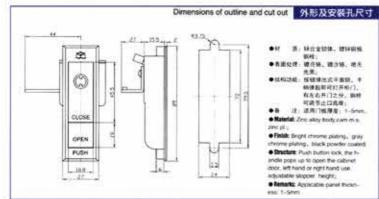

- 清: 经企业银体、银锌钢铁 ... 製物: ●表面处理: 複合体、確立体、根光
- 充集; ●採稅功能、按領領地式平面額。平
- 杨谦起取可打开场门。 有左右开门之分。取特 可调节止口高度; 注:适用门板厚度; 1-5cmm。
- · Material: Zing alloy body, cam m.s.
- · Finish: Dright chrome plating. gray chrome plating, black powder coated.

  • Stricture: Push button lock, the h-
- andle pops up to open the cabinet door, left hand or right hand use adustable stopper height:
- Remarks: Applicable panel thicksess: 1-5ess

- M. HORNE, wie, tr . 11
- · 化美; ●组构功能; 西布丰面额, 左右开门
- 通用。可调节门板效果 .. III 适用门板厚度: 1-6mm
- Material: Zinc alley body and nut.
  Insert m.s. zinc pt.;
- Field: Bright strome plating. gray chrome plating, black powder coated • Streeture: Both left hand, and right
- hand use -adjustable cam; Bereafts: Applicable panel trickness: 1-5mm