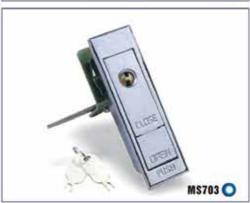

- 清: 经企业银体、银锌钢铁 ... 製物: ●表面处理: 複合体、確立体、根光
- 充集; ●採稅功能、按領領地式平面額。平
- 杨谦起取可打开场门。 有左右开门之分。取特 可调节止口高度; 注:适用门板厚度; 1-5cmm。
- · Material: Zing alloy body, cam m.s.
- · Finish: Dright chrome plating. gray chrome plating, black powder coated.

  • Stricture: Push button lock, the h-
- andle pops up to open the cabinet door, left hand or right hand use adustable stopper height:
- Remarks: Applicable panel thicksess: 1-5ess

- M. HORNE, wie, tr . 11
- · 化美; ●组构功能; 西布丰面额, 左右开门
- 通用。可调节门板效果 .. III 适用门板厚度: 1-6mm
- Material: Zinc alley body and nut.
  Insert m.s. zinc pt.;
- Field: Bright strome plating. gray chrome plating, black powder coated • Streeture: Both left hand, and right
- hand use -adjustable cam; Bereafts: Applicable panel trickness: 1-5mm