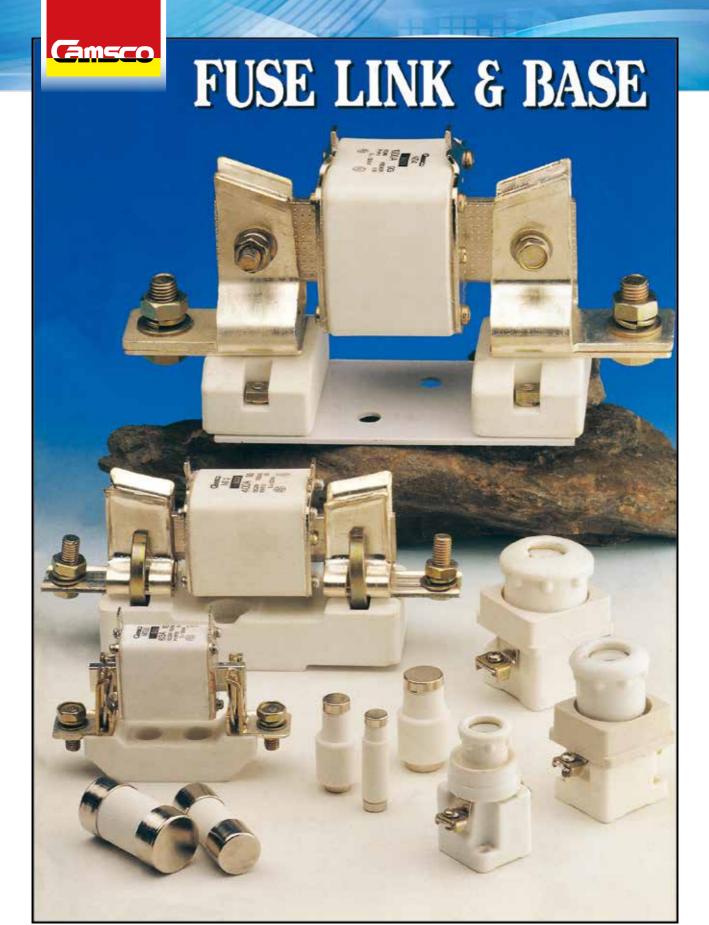

## **SCREW BASE & FUSE**

| SCREW TYPE                       | FUSE                           |                  |                             | BASE  |       |       |  |
|----------------------------------|--------------------------------|------------------|-----------------------------|-------|-------|-------|--|
| ITEM NO.                         | RO-21                          | RO-22            | RO-24                       | E16   | E27   | E33   |  |
| RATED<br>VOLTAGE (V)             | 500 V                          | 500 V            | 500 V                       | 500 V | 500 V | 500 V |  |
| RATED<br>CURRENT (A)             | 2, 4, 6, 8<br>10, 16, 20<br>25 | 35, 40<br>50, 63 | 2, 4, 6<br>10, 16<br>20, 25 | 25A   | 25A   | 25A   |  |
| CONNECTED<br>WITH<br>BASE (FUSE) | E27                            | E33              | E16                         | RO-24 | RO-21 | RO-22 |  |