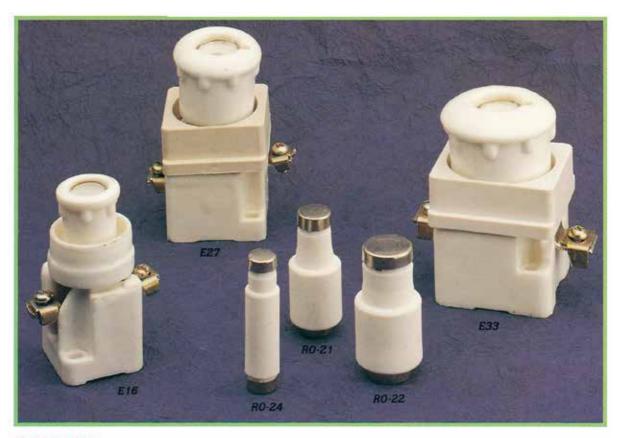

## **SCREW BASE & FUSE**

| SCREW TYPE                       | FUSE                           |                  |                             | BASE  |       |       |  |
|----------------------------------|--------------------------------|------------------|-----------------------------|-------|-------|-------|--|
| ITEM NO.                         | RO-21                          | RO-22            | RO-24                       | E16   | E27   | E33   |  |
| RATED<br>VOLTAGE (V)             | 500 V                          | 500 V            | 500 V                       | 500 V | 500 V | 500 V |  |
| RATED<br>CURRENT (A)             | 2, 4, 6, 8<br>10, 16, 20<br>25 | 35, 40<br>50, 63 | 2, 4, 6<br>10, 16<br>20, 25 | 25A   | 25A   | 25A   |  |
| CONNECTED<br>WITH<br>BASE (FUSE) | E27                            | E33              | E16                         | RO-24 | RO-21 | RO-22 |  |