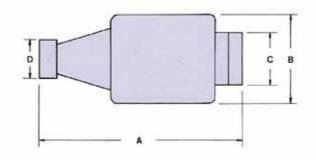

## DIMENSION

| ITEM NO.         | A  | В    | C    | D              |  |
|------------------|----|------|------|----------------|--|
| RO-21<br>2-5 A   | 50 | 21   | 13   | 6              |  |
| RO-21<br>8-10 A  | 50 | 21   | 13   | 8              |  |
| RO-21 16 A       | 50 | 21   | 13   | 10             |  |
| RO-21 20 A       | 50 | 21   | 13   | 12             |  |
| RO-21 25 A       | 50 | 21   | 13   | 14<br>16<br>18 |  |
| RO-22<br>35-40 A | 50 | 27   | 20   |                |  |
| RO-22 50 A       | 50 | 27   | 20   |                |  |
| RO-22 63 A       | 50 | 27   | 20   | 20             |  |
| RO-24 2 A        | 50 | 12.5 | 11.3 | 6              |  |
| RO-24 4 A        | 50 | 12.5 | 11.3 | 6              |  |
| RO-24 6 A        | 50 | 12.5 | 11.3 | 6              |  |
| RO-24 10 A       | 50 | 12.5 | 11.3 | 8              |  |
| RO-24 16 A       | 50 | 12.5 | 11.3 | 10             |  |
| RO-24 20 A       | 50 | 12.5 | 11.3 | 12             |  |
| RO-24 25 A       | 50 | 12.5 | 11.3 | 12             |  |