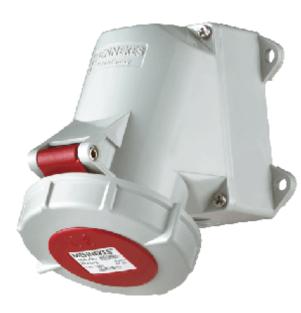

## Wall mounted receptacle - Part no. 1196

- screw terminals
- four external fixing holes
- one cable entry at top and one blind cable entry (can be cut out) at bottom
- receptacles are designed for adding an auxiliary contact switch

| Protection type       | IP 67           |
|-----------------------|-----------------|
| Ampere                | 16A             |
| Poles                 | 4p              |
| Voltage               | 400V            |
| Hertz                 | 50-60 Hz        |
| Earth position        | 6h              |
| Contact               | standard        |
| Connection technology | Screw terminals |