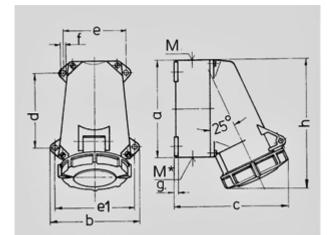

Std. Pack. 10 Qty.

| Drawing                         | Amp.  |                       | 16   |      |               | 32   |      |
|---------------------------------|-------|-----------------------|------|------|---------------|------|------|
| 1 MB 219                        | Poles | 3                     | 4    | 5    | 3             | 4    | 5    |
| Dim. in mm                      | а     | 95                    | 95   | 95   | 120           | 120  | 120  |
|                                 | b     | 102                   | 102  | 102  | 112           | 112  | 112  |
|                                 | c     | 115                   | 124  | 129  | 143           | 143  | 150  |
|                                 | d     | 64,2                  | 64,2 | 64,2 | 90,2          | 90,2 | 90,2 |
|                                 | e     | 77,5                  | 77,5 | 77,5 | 79            | 79   | 79   |
|                                 | e1    | 88                    | 88   | 88   | 98,5          | 98,5 | 98,5 |
|                                 | f     | 5,5                   | 5,5  | 5,5  | 5,5           | 5,5  | 5,5  |
|                                 | g.    | 5                     | 5    | 5    | 5             | 5    | 5    |
|                                 | h     | 128                   | 128  | 132  | 160           | 160  | 160  |
|                                 | м     | 25                    | 25   | 25   | 32            | 32   | 32   |
|                                 | M*    | 25                    | 25   | 25   | M32 (blind)   |      |      |
|                                 |       | (blind) to be cut out |      |      | to be cut out |      |      |
| Max. cable diam. (              | mm)   | 15                    | 18   | 18   | 25            | 25   | 25   |
| Terminal for cond.              | cross | 1,5                   | 1,5  | 1,5  | 2,5           | 2,5  | 2,5  |
| section (mm <sup>2</sup> ) min. | -max. | -4                    | -4   | -4   | -10           | -10  | -10  |