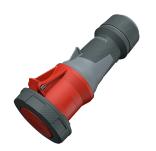

## **Connector PowerTOP® Xtra**

Part no. 14203

- screw terminals
- with rubberised grip area
- frame terminals
- X-CONTACT
- cable gland and sealing strain relief and protection against kinking
- enclosure with thread lock
- two safety slides
- products with pilot contact on request