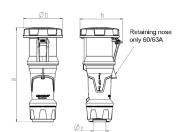

## Drawing

| Drawing          | Amp.      |     | 63  |     | 1           | 125         |     |
|------------------|-----------|-----|-----|-----|-------------|-------------|-----|
| 3 MB 68          | Poles     | 3   | 4   | 5   | 3           | 4           | 5   |
| Dim. in mm       | а         | 270 | 270 | 270 | 310         | 310         | 310 |
|                  | b         | 113 | 113 | 113 | 125         | 125         | 125 |
|                  | h         | 123 | 123 | 123 | 135         | 135         | 135 |
|                  | у         | 36  | 36  | 36  | 49          | 49          | 49  |
| Terminal for cor | nd. cross | 6   | 6   | 6   | 25          | 25          | 25  |
| section (mm²) m  | inmax.    | —16 | —16 | —16 | <b>—</b> 50 | <b>—</b> 50 | —50 |