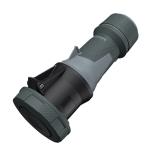

## **Connector PowerTOP® Xtra**

Part no. 14207

- screw terminals
- with rubberised grip area
- frame terminals
- X-CONTACT
- cable gland and sealing strain relief and protection against kinking
- enclosure with thread lock
- two safety slides
- products with pilot contact on request