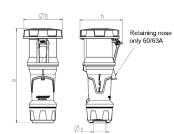

## Drawing

| Drawing                  | Amp.  |     | 63  |     | 1           | 125         |     |
|--------------------------|-------|-----|-----|-----|-------------|-------------|-----|
| 3 MB 68                  | Poles | 3   | 4   | 5   | 3           | 4           | 5   |
| Dim. in mm               | а     | 270 | 270 | 270 | 310         | 310         | 310 |
|                          | b     | 113 | 113 | 113 | 125         | 125         | 125 |
|                          | h     | 123 | 123 | 123 | 135         | 135         | 135 |
|                          | у     | 36  | 36  | 36  | 49          | 49          | 49  |
| Terminal for cond. cross |       | 6   | 6   | 6   | 25          | 25          | 25  |
| section (mm²) minmax.    |       | —16 | —16 | —16 | <b>—</b> 50 | <b>—</b> 50 | —50 |